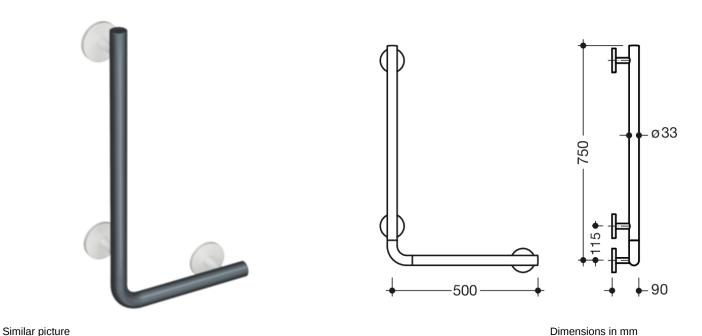

## **Properties**

L-shaped support rail System 800 K

- · vertically and horizontally arranged rails connected at right-angles
- for holding on to and providing support
- L-shaped support rail made of high-quality polyamide according to HEWI colour chart
- supports and roses made of high-quality polyamide in HEWI colour 98 (signal white)
- with continuous, corrosion resistant steel core
- horizontal length 500 mm, vertical length 750 mm, 90 mm deep, rail diameter 33 mm
- wall connection with discreet supports (diameter 18 mm) perpendicular to wall and flat roses

Telefon: +49 5691 82-0

Telefax: +49 5691 82-319

- rose diameter 80 mm, cap height 13 mm
- easy installation due to individually installed mounting plates made of high-quality stainless steel for hanging the L-shaped support rail
- · can be mounted in left hand or right hand position
- including non-corrosive HEWI fixing material.
- fulfils the ÖNORM B1600/1601 requirements